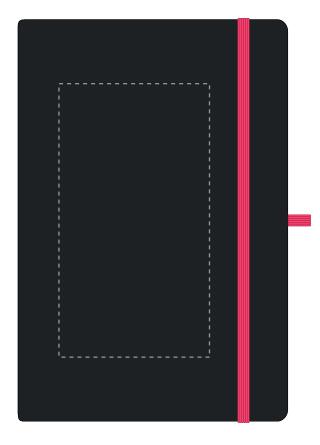

## ARTWORK SCALE 50%

Product Image for visualisation - colours may vary

The dashed line is to demonstrate print area and will not appear on your printed item

| ARTWORK SCALE 100%           |
|------------------------------|
| Max print area: 80mm x 145mm |
|                              |
|                              |
|                              |
| 1 1                          |
| 1<br>1                       |
| 1<br>1                       |
|                              |
|                              |
|                              |
|                              |
|                              |
|                              |
|                              |
| 1<br>1                       |
|                              |
|                              |
|                              |
|                              |
|                              |
|                              |
|                              |
|                              |
| 1<br>1                       |
|                              |
|                              |
|                              |
|                              |
|                              |
|                              |
|                              |
|                              |
| 1<br>1                       |
|                              |
| <u></u>                      |
|                              |
|                              |
|                              |